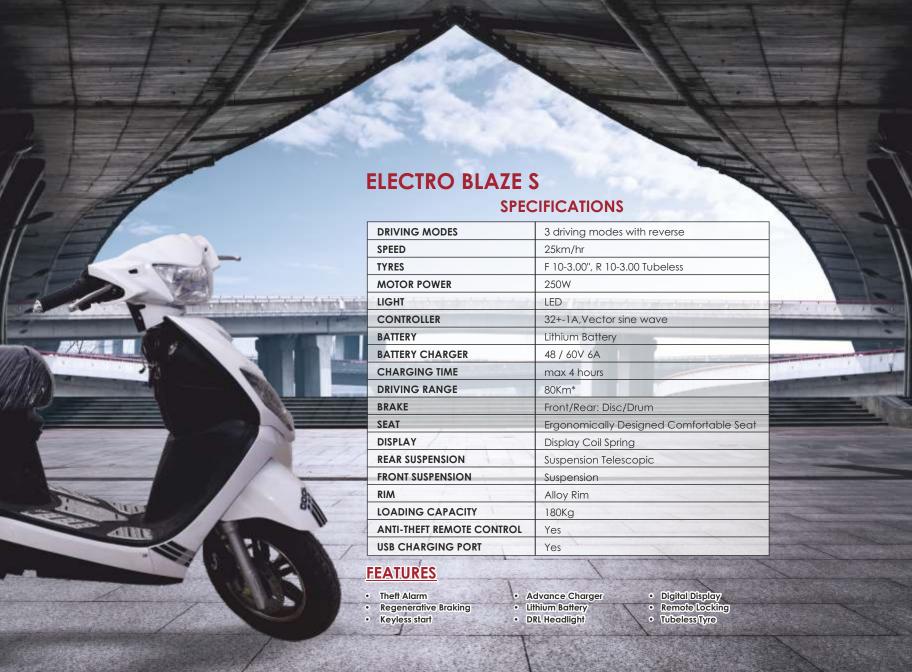

# **SPECIFICATIONS**

| THE RESERVE OF THE PERSON OF T |                                         |
|--------------------------------------------------------------------------------------------------------------------------------------------------------------------------------------------------------------------------------------------------------------------------------------------------------------------------------------------------------------------------------------------------------------------------------------------------------------------------------------------------------------------------------------------------------------------------------------------------------------------------------------------------------------------------------------------------------------------------------------------------------------------------------------------------------------------------------------------------------------------------------------------------------------------------------------------------------------------------------------------------------------------------------------------------------------------------------------------------------------------------------------------------------------------------------------------------------------------------------------------------------------------------------------------------------------------------------------------------------------------------------------------------------------------------------------------------------------------------------------------------------------------------------------------------------------------------------------------------------------------------------------------------------------------------------------------------------------------------------------------------------------------------------------------------------------------------------------------------------------------------------------------------------------------------------------------------------------------------------------------------------------------------------------------------------------------------------------------------------------------------------|-----------------------------------------|
| DRIVING MODES                                                                                                                                                                                                                                                                                                                                                                                                                                                                                                                                                                                                                                                                                                                                                                                                                                                                                                                                                                                                                                                                                                                                                                                                                                                                                                                                                                                                                                                                                                                                                                                                                                                                                                                                                                                                                                                                                                                                                                                                                                                                                                                  | 3 driving modes with reverse            |
| SPEED                                                                                                                                                                                                                                                                                                                                                                                                                                                                                                                                                                                                                                                                                                                                                                                                                                                                                                                                                                                                                                                                                                                                                                                                                                                                                                                                                                                                                                                                                                                                                                                                                                                                                                                                                                                                                                                                                                                                                                                                                                                                                                                          | 25km/hr                                 |
| TYRES                                                                                                                                                                                                                                                                                                                                                                                                                                                                                                                                                                                                                                                                                                                                                                                                                                                                                                                                                                                                                                                                                                                                                                                                                                                                                                                                                                                                                                                                                                                                                                                                                                                                                                                                                                                                                                                                                                                                                                                                                                                                                                                          | F 10-3.00", R 10-3.00 Tubeless          |
| MOTOR POWER                                                                                                                                                                                                                                                                                                                                                                                                                                                                                                                                                                                                                                                                                                                                                                                                                                                                                                                                                                                                                                                                                                                                                                                                                                                                                                                                                                                                                                                                                                                                                                                                                                                                                                                                                                                                                                                                                                                                                                                                                                                                                                                    | 250W                                    |
| LIGHT                                                                                                                                                                                                                                                                                                                                                                                                                                                                                                                                                                                                                                                                                                                                                                                                                                                                                                                                                                                                                                                                                                                                                                                                                                                                                                                                                                                                                                                                                                                                                                                                                                                                                                                                                                                                                                                                                                                                                                                                                                                                                                                          | LED                                     |
| CONTROLLER                                                                                                                                                                                                                                                                                                                                                                                                                                                                                                                                                                                                                                                                                                                                                                                                                                                                                                                                                                                                                                                                                                                                                                                                                                                                                                                                                                                                                                                                                                                                                                                                                                                                                                                                                                                                                                                                                                                                                                                                                                                                                                                     | 32+-1A,Vector sine wave                 |
| BATTERY                                                                                                                                                                                                                                                                                                                                                                                                                                                                                                                                                                                                                                                                                                                                                                                                                                                                                                                                                                                                                                                                                                                                                                                                                                                                                                                                                                                                                                                                                                                                                                                                                                                                                                                                                                                                                                                                                                                                                                                                                                                                                                                        | Lithium Battery                         |
| BATTERY CHARGER                                                                                                                                                                                                                                                                                                                                                                                                                                                                                                                                                                                                                                                                                                                                                                                                                                                                                                                                                                                                                                                                                                                                                                                                                                                                                                                                                                                                                                                                                                                                                                                                                                                                                                                                                                                                                                                                                                                                                                                                                                                                                                                | 48 / 60V 6A                             |
| CHARGING TIME                                                                                                                                                                                                                                                                                                                                                                                                                                                                                                                                                                                                                                                                                                                                                                                                                                                                                                                                                                                                                                                                                                                                                                                                                                                                                                                                                                                                                                                                                                                                                                                                                                                                                                                                                                                                                                                                                                                                                                                                                                                                                                                  | max 4 hours                             |
| DRIVING RANGE                                                                                                                                                                                                                                                                                                                                                                                                                                                                                                                                                                                                                                                                                                                                                                                                                                                                                                                                                                                                                                                                                                                                                                                                                                                                                                                                                                                                                                                                                                                                                                                                                                                                                                                                                                                                                                                                                                                                                                                                                                                                                                                  | 80Km*                                   |
| BRAKE                                                                                                                                                                                                                                                                                                                                                                                                                                                                                                                                                                                                                                                                                                                                                                                                                                                                                                                                                                                                                                                                                                                                                                                                                                                                                                                                                                                                                                                                                                                                                                                                                                                                                                                                                                                                                                                                                                                                                                                                                                                                                                                          | Front/Rear: Disc/Drum                   |
| SEAT                                                                                                                                                                                                                                                                                                                                                                                                                                                                                                                                                                                                                                                                                                                                                                                                                                                                                                                                                                                                                                                                                                                                                                                                                                                                                                                                                                                                                                                                                                                                                                                                                                                                                                                                                                                                                                                                                                                                                                                                                                                                                                                           | Ergonomically Designed Comfortable Seat |
| DISPLAY                                                                                                                                                                                                                                                                                                                                                                                                                                                                                                                                                                                                                                                                                                                                                                                                                                                                                                                                                                                                                                                                                                                                                                                                                                                                                                                                                                                                                                                                                                                                                                                                                                                                                                                                                                                                                                                                                                                                                                                                                                                                                                                        | Display Coil Spring                     |
| REAR SUSPENSION                                                                                                                                                                                                                                                                                                                                                                                                                                                                                                                                                                                                                                                                                                                                                                                                                                                                                                                                                                                                                                                                                                                                                                                                                                                                                                                                                                                                                                                                                                                                                                                                                                                                                                                                                                                                                                                                                                                                                                                                                                                                                                                | Suspension Telescopic                   |
| FRONT SUSPENSION                                                                                                                                                                                                                                                                                                                                                                                                                                                                                                                                                                                                                                                                                                                                                                                                                                                                                                                                                                                                                                                                                                                                                                                                                                                                                                                                                                                                                                                                                                                                                                                                                                                                                                                                                                                                                                                                                                                                                                                                                                                                                                               | Suspension                              |
| RIM                                                                                                                                                                                                                                                                                                                                                                                                                                                                                                                                                                                                                                                                                                                                                                                                                                                                                                                                                                                                                                                                                                                                                                                                                                                                                                                                                                                                                                                                                                                                                                                                                                                                                                                                                                                                                                                                                                                                                                                                                                                                                                                            | Alloy Rim                               |
| LOADING CAPACITY                                                                                                                                                                                                                                                                                                                                                                                                                                                                                                                                                                                                                                                                                                                                                                                                                                                                                                                                                                                                                                                                                                                                                                                                                                                                                                                                                                                                                                                                                                                                                                                                                                                                                                                                                                                                                                                                                                                                                                                                                                                                                                               | 180Kg                                   |
| ANTI-THEFT REMOTE CONTROL                                                                                                                                                                                                                                                                                                                                                                                                                                                                                                                                                                                                                                                                                                                                                                                                                                                                                                                                                                                                                                                                                                                                                                                                                                                                                                                                                                                                                                                                                                                                                                                                                                                                                                                                                                                                                                                                                                                                                                                                                                                                                                      | Yes                                     |
| USB CHARGING PORT                                                                                                                                                                                                                                                                                                                                                                                                                                                                                                                                                                                                                                                                                                                                                                                                                                                                                                                                                                                                                                                                                                                                                                                                                                                                                                                                                                                                                                                                                                                                                                                                                                                                                                                                                                                                                                                                                                                                                                                                                                                                                                              | Yes                                     |

- Theft Alarm
- Regenerative BrakingKeyless start

- Advance Charger
- Lithium BatteryDRL Headlight

- Digital DisplayRemote Locking
- Tubeless Tyre